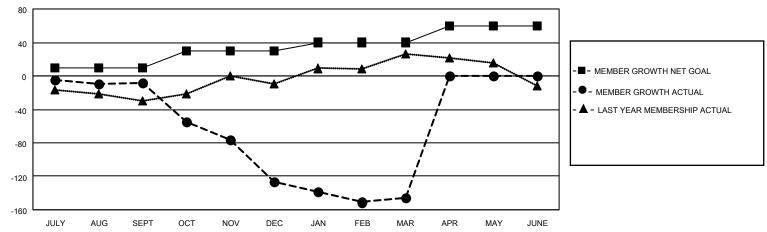

## District 5M 8

| Clubs         |               |             |               | Members               |                       |                         |                                                    |  |
|---------------|---------------|-------------|---------------|-----------------------|-----------------------|-------------------------|----------------------------------------------------|--|
|               | RESULTS FOR   | R 2020-2021 |               | RESULTS FOR 2020-2021 |                       |                         |                                                    |  |
| QUARTER       | NEW CLUB GOAL | NEW CLUBS   | DROPPED CLUBS | QUARTER MEMB          | ER GROWTH NET<br>GOAL | MEMBER GROWTH<br>ACTUAL | DROPPED<br>MEMBERS ACTUAL<br>(including transfers) |  |
| JULY/AUG/SEPT | 0             | 0           | 1             | JULY/AUG/SEPT         | 10                    | 56                      | 59                                                 |  |
| OCT/NOV/DEC   | 0             | 0           | 2             | OCT/NOV/DEC           | 20                    | 31                      | 149                                                |  |
| JAN/FEB/MAR   | 0             | 0           | 1             | JAN/FEB/MAR           | 10                    | 29                      | 45                                                 |  |
| APR/MAY/JUNE  | 1             | 0           | 0             | APR/MAY/JUNE          | 20                    | 0                       | 0                                                  |  |