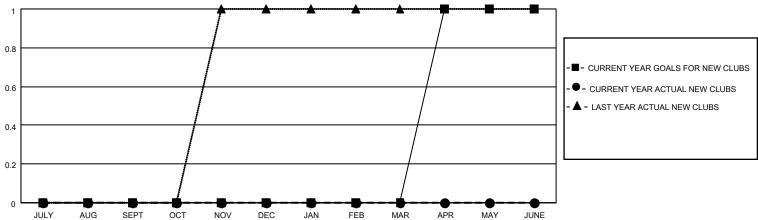

## District 5M 8

| Clubs         |               |             |               | Members               |                       |                         |                                                    |  |
|---------------|---------------|-------------|---------------|-----------------------|-----------------------|-------------------------|----------------------------------------------------|--|
|               | RESULTS FOR   | R 2020-2021 |               | RESULTS FOR 2020-2021 |                       |                         |                                                    |  |
| QUARTER       | NEW CLUB GOAL | NEW CLUBS   | DROPPED CLUBS | QUARTER MEMB          | ER GROWTH NET<br>GOAL | MEMBER GROWTH<br>ACTUAL | DROPPED<br>MEMBERS ACTUAL<br>(including transfers) |  |
| JULY/AUG/SEPT | 0             | 0           | 1             | JULY/AUG/SEPT         | 10                    | 56                      | 59                                                 |  |
| OCT/NOV/DEC   | 0             | 0           | 2             | OCT/NOV/DEC           | 20                    | 31                      | 149                                                |  |
| JAN/FEB/MAR   | 0             | 0           | 1             | JAN/FEB/MAR           | 10                    | 29                      | 45                                                 |  |
| APR/MAY/JUNE  | 1             | 0           | 0             | APR/MAY/JUNE          | 20                    | 0                       | 0                                                  |  |